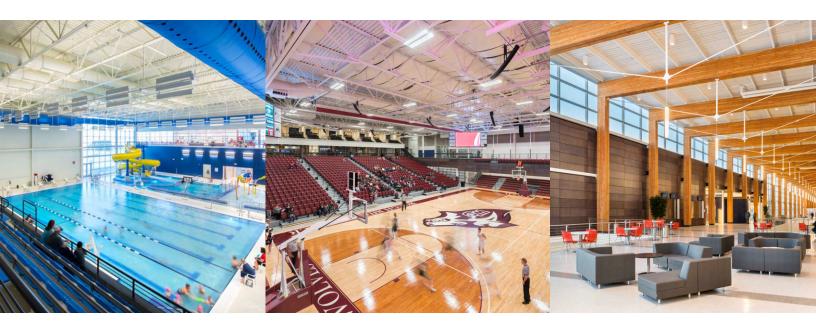

Watford City offers the Wild West Water Park & Splash Zone or check out the indoor aquatic center, with its own slide and lazy river, at the Rough Rider Center. The Children's Park on Main Street will entertain the youngsters. For a more active afternoon, take in 18-holes of rolling prairies golf at Fox Hills.

Regional Champion

Winner advances to for Cal Ripken/ Base Ruth World Series on \_

#3 Overall Seed (1's)

For Championship Bracket Play, higher seed is home team. If seeds are equal, coin toss.

The Rough Rider Center in Watford City, ND is your onestop shop for sporting events, community events, recreation and so much more!