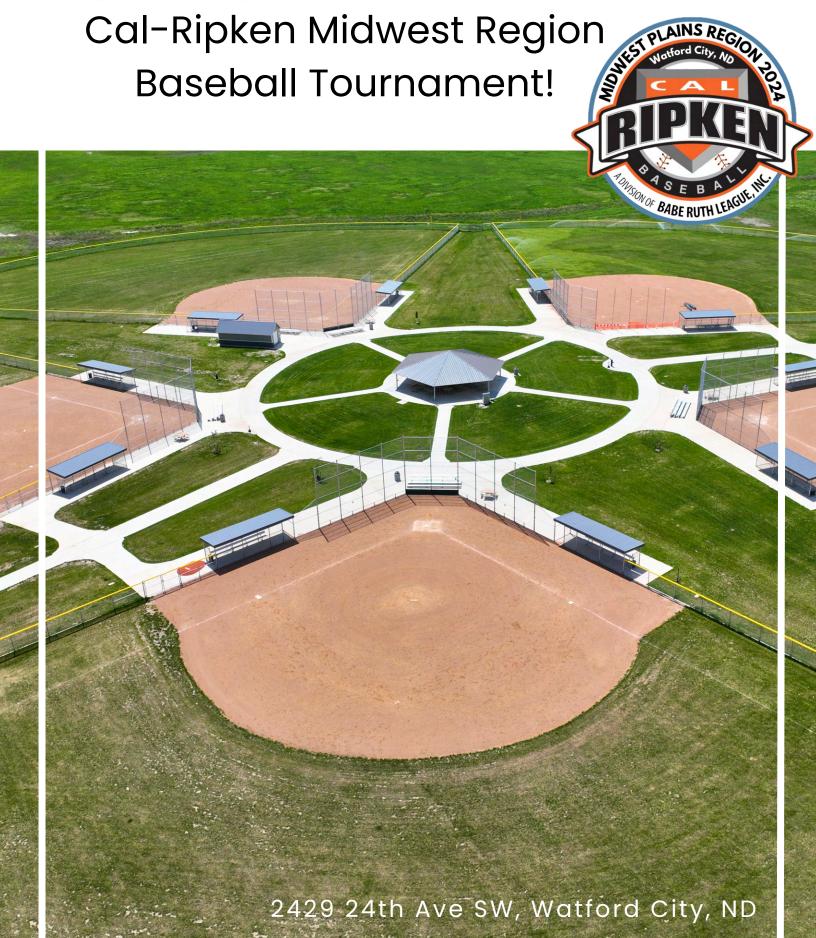

## 12U CAL-RIPKEN MIDWEST PLAINS REGIONAL BASEBALL TOURNAMENT REGIONAL BASEBALL TOURNAMENT

July 23rd-27th, 2024 McKenzie County Athletic Park | Watford City, ND

### McKenzie County Athletic Park is

the proud sponsor of the 2024 12U

#### Wednesday, July 24th

**Tournament Begins** 

Location: McKenzie County Athletic Park

#### Thursday, July 25th

**Tournament Continues** 

Location: McKenzie County Athletic Park

#### Friday, July 26th

**Tournament Continues** 

Location: McKenzie County Athletic Park

#### Saturday, July 27th

Championship Games

Location: McKenzie County Athletic Park

Award ceremony immediately following championship game.

\*Official schedule TBD until final team count is confirmed

NOTE: Coaches/Managers are to arrange practice fields through the tournament manager daily