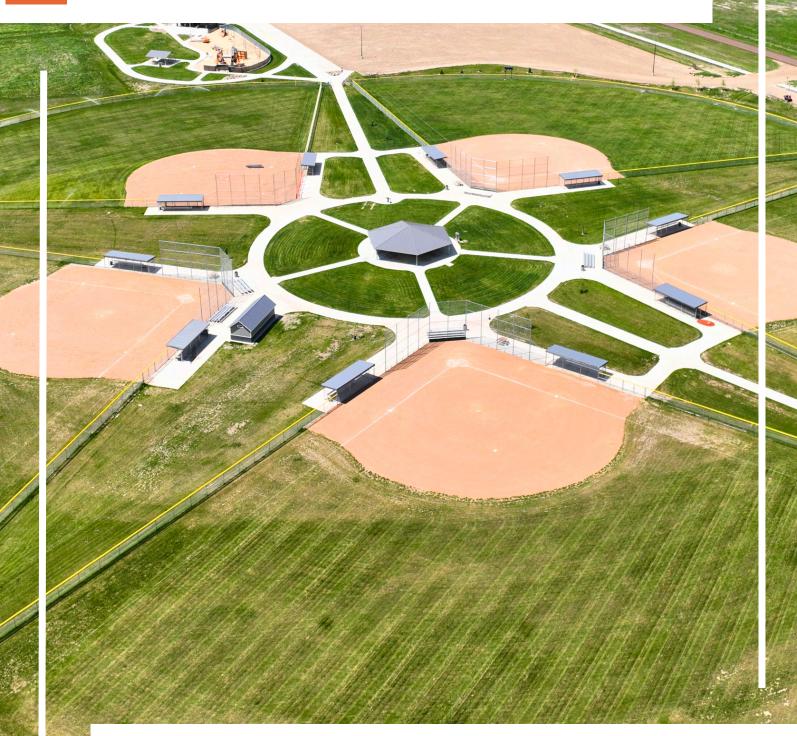

## 12U CAL-RIPKEN MIDWEST PLAINS REGIONAL BASEBALL TOURNAMENT REGIONAL BASEBALL TOURNAMENT

July 23rd-27th, 2024 McKenzie County Athletic Park | Watford City, ND

### McKenzie County Athletic Park is

the proud sponsor of the 2024 12U

#### Wednesday, July 24th

**Tournament Begins** 

Location: McKenzie County Athletic Park

#### Thursday, July 25th

**Tournament Continues** 

Location: McKenzie County Athletic Park

#### Friday, July 26th

**Tournament Continues** 

Location: McKenzie County Athletic Park

#### Saturday, July 27th

Championship Games

Location: McKenzie County Athletic Park

Award ceremony immediately following championship game.

\*Official schedule TBD until final team count is confirmed

NOTE: Coaches/Managers are to arrange practice fields through the tournament manager daily