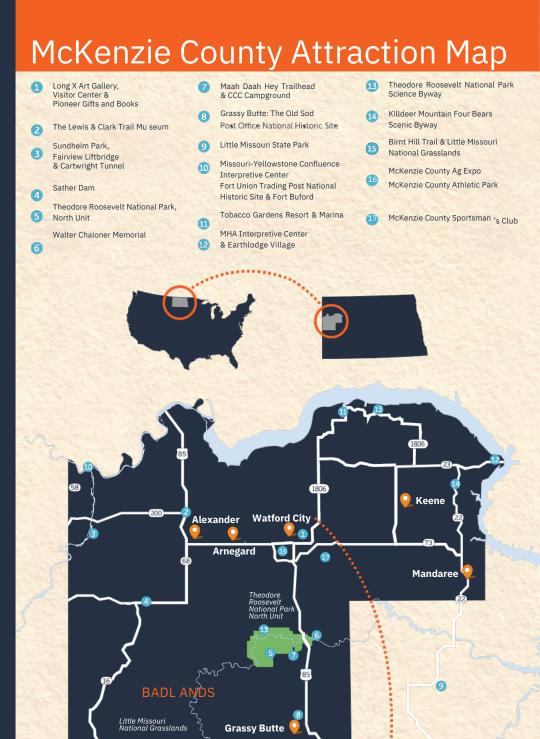

#### **Official Tournament Website:**

www.watfordcityparks.com -located under the events tab

Watford City is located in the heart of western North Dakota's premier vacation attractions.

15 miles south is the beautiful

Theodore Roosevelt National Park, North Unit which hosts a 14-mile scenic byway drive. Wildlife. including over 200 head of bison, is easily visible. The north trailhead of the world-renowned Maah-Daah-Hey Trail is located across of the Little Missouri River, minutes from the national park entrance, just waiting to be explored by horseback, mountain bike or by foot. 26 miles to the north is a year-round fisherman's dream at Tobacco Garden's Resort & Marina. 50 miles to the west explore Fort **Buford, Fort Union Trading Post** and the Confluence of the Missouri and Yellowstone River. 45 miles to the east step back in time at the Mandan, Hidatsa, Arikara (MHA) Earth Lodge Village & Interpretive Center on the banks of Lake Sakakawea.